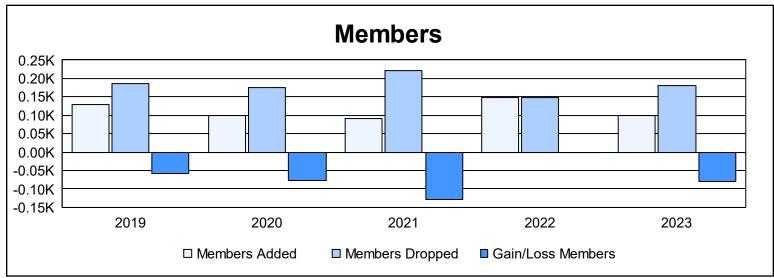

District 3 SW As of June 2023 Cumulative

| Year      | New<br>Clubs | Dropped<br>Clubs | Gain/<br>Loss<br>Clubs | New<br>Members | Charter<br>Members | Reinstate<br>Members | Transfer<br>Members | Total<br>Member<br>Added | Total<br>Members<br>Dropped | Gain/<br>Loss<br>Members |
|-----------|--------------|------------------|------------------------|----------------|--------------------|----------------------|---------------------|--------------------------|-----------------------------|--------------------------|
| 2018-2019 | 0            | 2                | -2                     | 121            | 0                  | 3                    | 5                   | 129                      | 187                         | -58                      |
| 2019-2020 | 0            | 2                | -2                     | 81             | 1                  | 15                   | 1                   | 98                       | 176                         | -78                      |
| 2020-2021 | 0            | 2                | -2                     | 81             | 0                  | 5                    | 6                   | 92                       | 221                         | -129                     |
| 2021-2022 | 0            | 1                | -1                     | 121            | 0                  | 23                   | 3                   | 147                      | 149                         | -2                       |
| 2022-2023 | 0            | 2                | -2                     | 78             | 0                  | 17                   | 5                   | 100                      | 181                         | -81                      |
| Average   | 0            | 2                | -2                     | 96             | 0                  | 13                   | 4                   | 113                      | 183                         | -70                      |