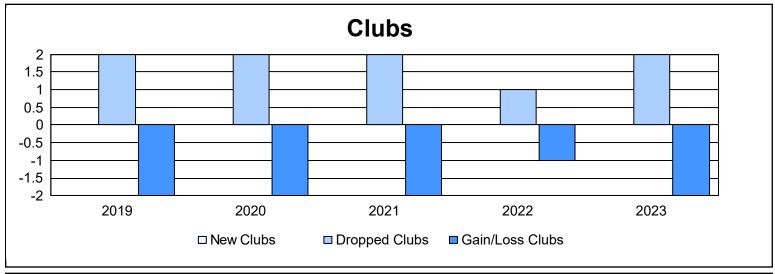

District 3 SW As of June 2023 Cumulative

| Year      | New<br>Clubs | Dropped<br>Clubs | Gain/<br>Loss<br>Clubs | New<br>Members | Charter<br>Members | Reinstate<br>Members | Transfer<br>Members | Total<br>Member<br>Added | Total<br>Members<br>Dropped | Gain/<br>Loss<br>Members |
|-----------|--------------|------------------|------------------------|----------------|--------------------|----------------------|---------------------|--------------------------|-----------------------------|--------------------------|
| 2018-2019 | 0            | 2                | -2                     | 121            | 0                  | 3                    | 5                   | 129                      | 187                         | -58                      |
| 2019-2020 | 0            | 2                | -2                     | 81             | 1                  | 15                   | 1                   | 98                       | 176                         | -78                      |
| 2020-2021 | 0            | 2                | -2                     | 81             | 0                  | 5                    | 6                   | 92                       | 221                         | -129                     |
| 2021-2022 | 0            | 1                | -1                     | 121            | 0                  | 23                   | 3                   | 147                      | 149                         | -2                       |
| 2022-2023 | 0            | 2                | -2                     | 78             | 0                  | 17                   | 5                   | 100                      | 181                         | -81                      |
| Average   | 0            | 2                | -2                     | 96             | 0                  | 13                   | 4                   | 113                      | 183                         | -70                      |